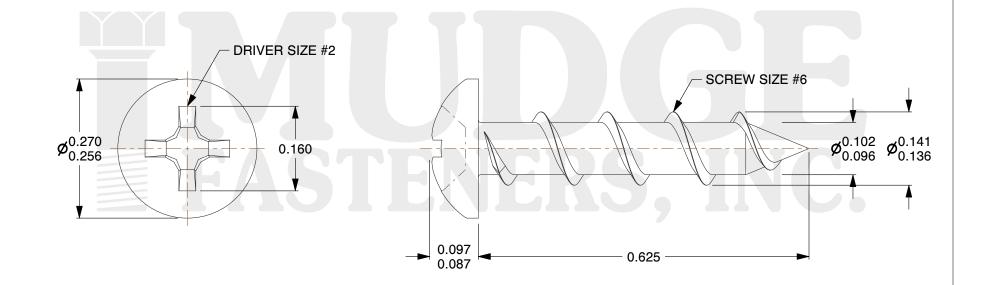

## Notes :

- 1. HEAD STYLE: PAN HEAD
- 2. DRIVE STYLE: PHILLIPS
- 3. MATERIAL: CARBON STEEL
- 4. FINISH: PLAIN
- 5. SCREW TYPE: PARTICLE BOARD SCREW
- 6. STANDARD: ANSI B18.6.4

| ■ MUDGE<br>FASTENERS, INC. | This file and any associated information and specifications are<br>provided for reference and evaluation purposes only and are<br>subject to change without notice. Mudge Fasteners makes no<br>representations, warranties, or guarantees as to the<br>appropriateness, accuracy, completeness, or suitability for any<br>purpose of the file, information, or specification. You are<br>solely responsible for the use of the file, information, and<br>specifications. | This drawing is the property of<br>Mudge Fasteners. It contains<br>confidential proprietary<br>information that is Mudge<br>Fasteners property. Do not<br>disclose to or duplicate for<br>others except as authorized by<br>Mudge Fasteners. | COMPONENT<br>DESCRIPTION | #6X5/8 PHILLIPS PAN PBS PLAIN | UNIT<br>INCH<br>SHEET |
|----------------------------|---------------------------------------------------------------------------------------------------------------------------------------------------------------------------------------------------------------------------------------------------------------------------------------------------------------------------------------------------------------------------------------------------------------------------------------------------------------------------|----------------------------------------------------------------------------------------------------------------------------------------------------------------------------------------------------------------------------------------------|--------------------------|-------------------------------|-----------------------|
|                            |                                                                                                                                                                                                                                                                                                                                                                                                                                                                           |                                                                                                                                                                                                                                              | PART NUMBER              | 10106C062PN                   | SCALE                 |
|                            |                                                                                                                                                                                                                                                                                                                                                                                                                                                                           |                                                                                                                                                                                                                                              | MATERIAL                 | CARBON STEEL                  | 5.510                 |