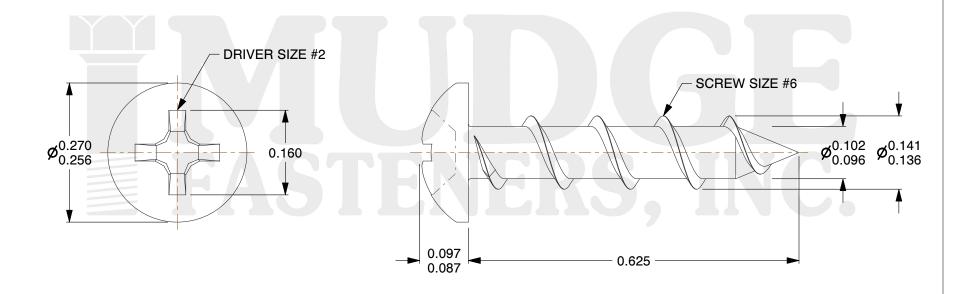

## Notes:

1. HEAD STYLE: PAN HEAD 2. DRIVE STYLE: PHILLIPS

3. MATERIAL: CARBON STEEL

4. FINISH: BRONZE

5. SCREW TYPE: PARTICLE BOARD SCREW

6. STANDARD: ANSI B18.6.4

@ www.mudgefasteners.com

This file and any associated information and specifications are provided for reference and evaluation purposes only and are subject to change without notice. Mudge Fasteners makes no representations, warranties, or guarantees as to the appropriateness, accuracy, completeness, or suitability for any purpose of the file, information, or specification. You are solely responsible for the use of the file, information, and specifications.

|                          |                                | UNIT   |
|--------------------------|--------------------------------|--------|
| COMPONENT<br>DESCRIPTION | #6X5/8 PHILLIPS PAN PBS BRONZE | INCH   |
|                          |                                | SHEET  |
|                          |                                | 1 of 1 |
| PART NUMBER              | 10106C062BZ                    | SCALE  |
| MATERIAL                 | CARBON STEEL                   | 5.510  |