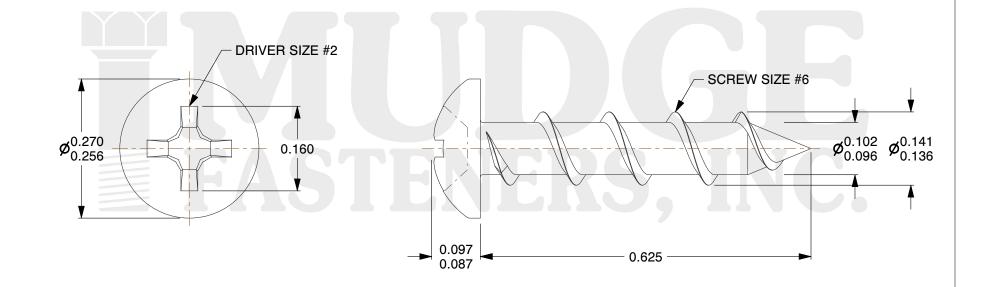

## Notes :

- 1. HEAD STYLE: PAN HEAD
- 2. DRIVE STYLE: PHILLIPS
- 3. MATERIAL: CARBON STEEL
- 4. FINISH: BRIGHT BRASS
- 5. SCREW TYPE: PARTICLE BOARD SCREW
- 6. STANDARD: ANSI B18.6.4

| FASTENERS, INC.          | This file and any associated information and specifications are<br>provided for reference and evaluation purposes only and are<br>subject to change without notice. Mudge Fasteners makes no<br>representations, warranties, or guarantees as to the<br>appropriateness, accuracy, completeness, or suitability for any<br>purpose of the file, information, or specification. You are<br>solely responsible for the use of the file, information, and<br>specifications. | Mudge Fasteners. It contains<br>confidential proprietary<br>information that is Mudge | COMPONENT<br>DESCRIPTION | #6X5/8 PHILLIPS PAN PBS<br>BRIGHT BRASS | UNIT   |
|--------------------------|---------------------------------------------------------------------------------------------------------------------------------------------------------------------------------------------------------------------------------------------------------------------------------------------------------------------------------------------------------------------------------------------------------------------------------------------------------------------------|---------------------------------------------------------------------------------------|--------------------------|-----------------------------------------|--------|
|                          |                                                                                                                                                                                                                                                                                                                                                                                                                                                                           |                                                                                       |                          |                                         | INCH   |
|                          |                                                                                                                                                                                                                                                                                                                                                                                                                                                                           |                                                                                       |                          |                                         | SHEET  |
|                          |                                                                                                                                                                                                                                                                                                                                                                                                                                                                           |                                                                                       |                          |                                         | 1 of 1 |
|                          |                                                                                                                                                                                                                                                                                                                                                                                                                                                                           |                                                                                       | PART NUMBER              | 10106C062BB                             | SCALE  |
| & www.mudgefasteners.com |                                                                                                                                                                                                                                                                                                                                                                                                                                                                           |                                                                                       | MATERIAL                 | CARBON STEEL                            | 5.510  |