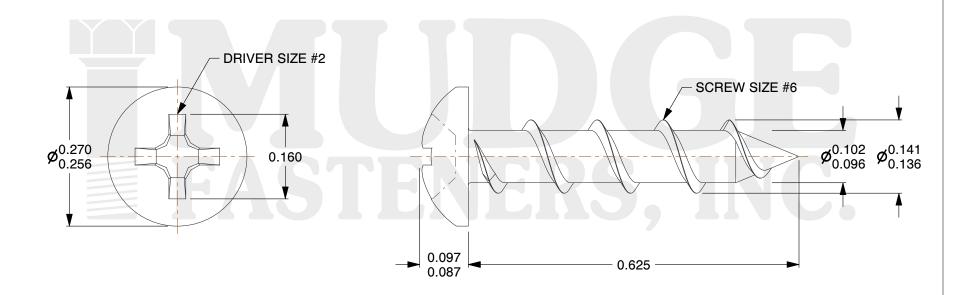

## Notes:

HEAD STYLE: PAN HEAD
DRIVE STYLE: PHILLIPS

3. MATERIAL: CARBON STEEL 4. FINISH: ANTIQUE BRASS

5. SCREW TYPE: PARTICLE BOARD SCREW

6. STANDARD: ANSI B18.6.4

@www.mudgefasteners.com

This file and any associated information and specifications are provided for reference and evaluation purposes only and are subject to change without notice. Mudge Fasteners makes no representations, warranties, or guarantees as to the appropriateness, accuracy, completeness, or suitability for any purpose of the file, information, or specification. You are solely responsible for the use of the file, information, and specifications.

|                          |                                    | UNIT   |
|--------------------------|------------------------------------|--------|
| COMPONENT<br>DESCRIPTION | #6X5/8 PHILLIPS PAN PBS ANT. BRASS | INCH   |
|                          |                                    | SHEET  |
|                          |                                    | 1 of 1 |
| PART NUMBER              | 10106C062AB                        | SCALE  |
| MATERIAL                 | CARBON STEEL                       | 5.510  |