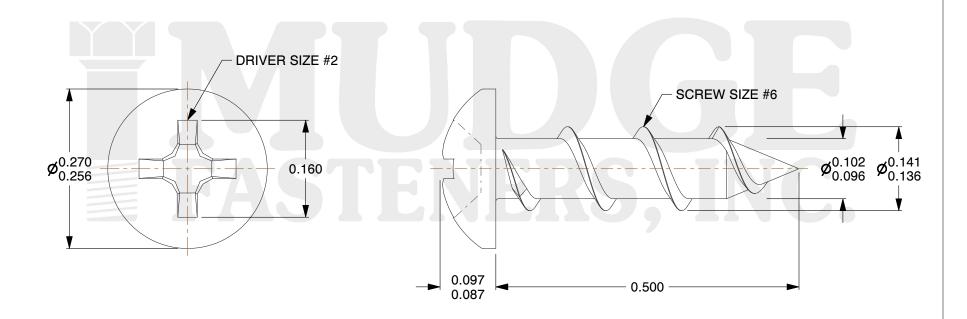

## Notes:

1. HEAD STYLE: PAN HEAD 2. DRIVE STYLE: PHILLIPS

3. MATERIAL: CARBON STEEL

4. FINISH: ZINC

5. SCREW TYPE: PARTICLE BOARD SCREW

6. STANDARD: ANSI B18.6.4

@www.mudgefasteners.com

This file and any associated information and specifications are provided for reference and evaluation purposes only and are subject to change without notice. Mudge Fasteners makes no representations, warranties, or guarantees as to the appropriateness, accuracy, completeness, or suitability for any purpose of the file, information, or specification. You are solely responsible for the use of the file, information, and specifications.

| COMPONENT<br>DESCRIPTION | #6X1/2 PH PAN PARTICLE BOARD<br>SCREW<br>ZINC | UNIT   |
|--------------------------|-----------------------------------------------|--------|
|                          |                                               | INCH   |
|                          |                                               | SHEET  |
|                          |                                               | 1 of 1 |
| PART NUMBER              | 10106C050ZC                                   | SCALE  |
| MATERIAL                 | CARBON STEEL                                  | 6.316  |