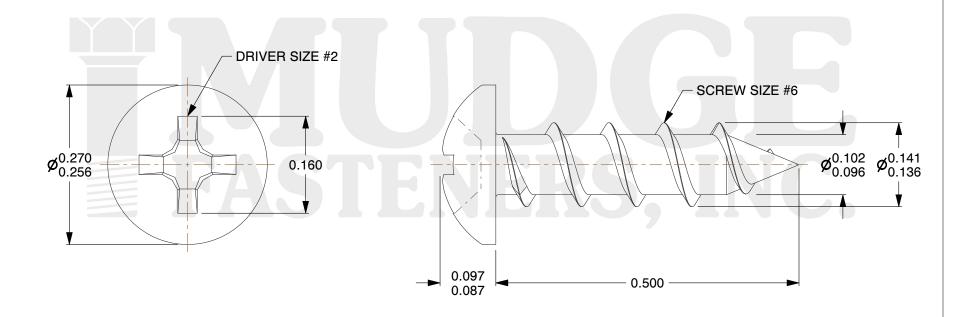

## Notes:

1. HEAD STYLE: PAN HEAD
2. DRIVE STYLE: PHILLIPS

3. MATERIAL: CARBON STEEL

4. FINISH: BLACK ZINC

5. SCREW TYPE: PARTICLE BOARD SCREW

6. STANDARD: ANSI B18.6.4

@www.mudgefasteners.com

This file and any associated information and specifications are provided for reference and evaluation purposes only and are subject to change without notice. Mudge Fasteners makes no representations, warranties, or guarantees as to the appropriateness, accuracy, completeness, or suitability for any purpose of the file, information, or specification. You are solely responsible for the use of the file, information, and specifications.

| COMPONENT<br>DESCRIPTION | #6X1/2 PHILLIPS PAN PBS BLACK ZINC<br>ASYMMETRICAL THREADS 11 PER INCH | UNIT   |
|--------------------------|------------------------------------------------------------------------|--------|
|                          |                                                                        | INCH   |
|                          |                                                                        | SHEET  |
|                          |                                                                        | 1 of 1 |
| PART NUMBER              | 10106C050Z4                                                            | SCALE  |
| MATERIAL                 | CARBON STEEL                                                           | 6.316  |