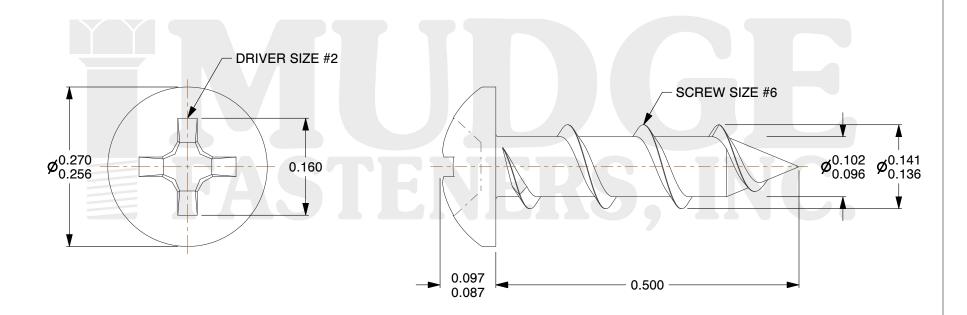

## Notes:

1. HEAD STYLE: PAN HEAD 2. DRIVE STYLE: PHILLIPS

3. MATERIAL: CARBON STEEL

4. FINISH: BLACK OXSIDE

5. SCREW TYPE: PARTICLE BOARD SCREW

6. STANDARD: ANSI B18.6.4

@www.mudgefasteners.com

This file and any associated information and specifications are provided for reference and evaluation purposes only and are subject to change without notice. Mudge Fasteners makes no representations, warranties, or guarantees as to the appropriateness, accuracy, completeness, or suitability for any purpose of the file, information, or specification. You are solely responsible for the use of the file, information, and specifications.

|                          |                            | UNIT   |
|--------------------------|----------------------------|--------|
| COMPONENT<br>DESCRIPTION | #6X1/2 PHILLIPS PAN PBS BO | INCH   |
|                          |                            | SHEET  |
|                          |                            | 1 of 1 |
| PART NUMBER              | 10106C050BO                | SCALE  |
| MATERIAL                 | CARBON STEEL               | 6.316  |