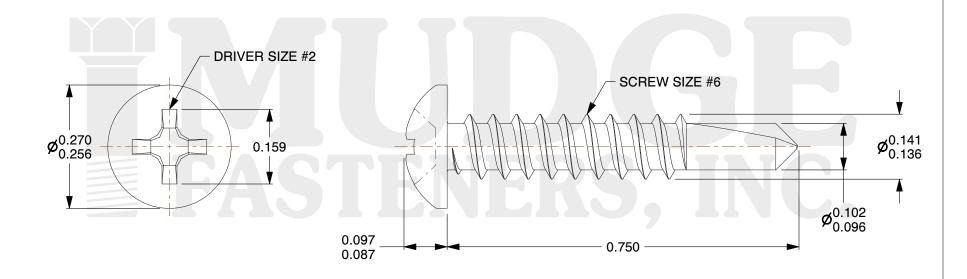

## Notes:

1. HEAD STYLE: PAN HEAD 2. DRIVE STYLE: PHILLIPS

3. SCREW TYPE: SELF DRILLING SCREW

4. COLOR: LINEN PAINT

5. MATERIAL: STAINLESS STEEL 6. STANDARD: ANSI B18.6.4

This file and any associated information and specifications are provided for reference and evaluation purposes only and are subject to change without notice. Mudge Fasteners makes no representations, warranties, or guarantees as to the appropriateness, accuracy, completeness, or suitability for any purpose of the file, information, or specification. You are solely responsible for the use of the file, information, and specifications.

|                          |                                                    | UNIT   |
|--------------------------|----------------------------------------------------|--------|
| COMPONENT<br>DESCRIPTION | 6X3/4 PHIL PAN SELF-DRILL STAINLESS<br>LINEN PAINT | INCH   |
|                          |                                                    | SHEET  |
|                          |                                                    | 1 of 1 |
| PART NUMBER              | 10106A075SSLNP                                     | SCALE  |
| MATERIAL                 | STAINLESS STEEL                                    | 4.887  |