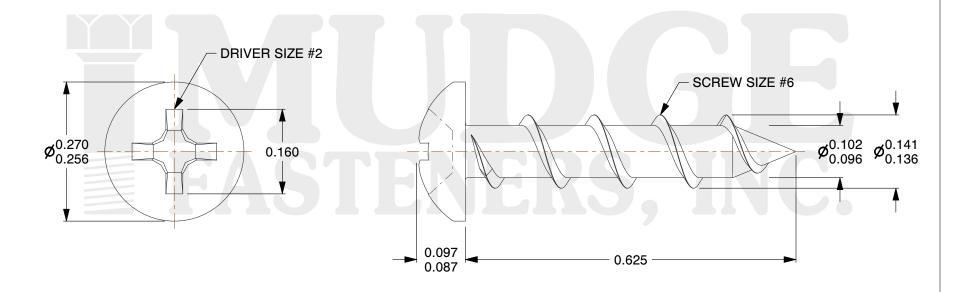

## Notes:

1. HEAD STYLE: PAN HEAD 2. DRIVE STYLE: PHILLIPS

3. MATERIAL: CARBON STEEL

4. FINISH: PLAIN

5. SCREW TYPE: PARTICLE BOARD SCREW

6. STANDARD: ANSI B18.6.4

@ www.mudgefasteners.com

This file and any associated information and specifications are provided for reference and evaluation purposes only and are subject to change without notice. Mudge Fasteners makes no representations, warranties, or guarantees as to the appropriateness, accuracy, completeness, or suitability for any purpose of the file, information, or specification. You are solely responsible for the use of the file, information, and specifications.

|                          |                               | UNIT   |
|--------------------------|-------------------------------|--------|
| COMPONENT<br>DESCRIPTION | #6(#8HD)X5/8 PH PAN PBS PLAIN | INCH   |
|                          |                               | SHEET  |
|                          |                               | 1 of 1 |
| PART NUMBER              | 101068C062PN                  | SCALE  |
| MATERIAL                 | CARBON STEEL                  | 5.510  |