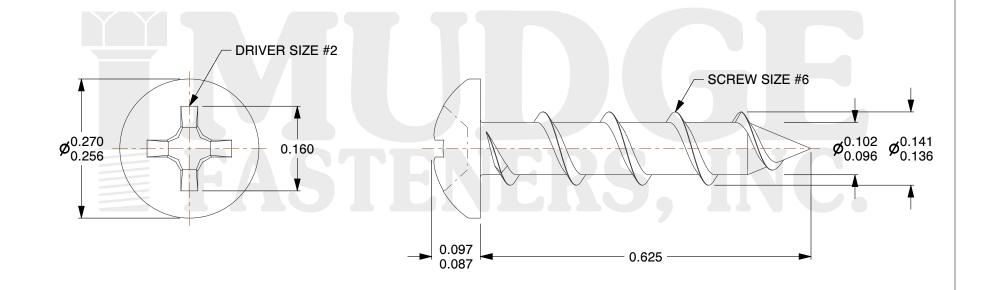

## Notes :

- 1. HEAD STYLE: PAN HEAD
- 2. DRIVE STYLE: PHILLIPS
- 3. MATERIAL: CARBON STEEL
- 4. FINISH: BLACK OXSIDE
- 5. SCREW TYPE: PARTICLE BOARD SCREW
- 6. STANDARD: ANSI B18.6.4

| FASTENERS, INC.          | This file and any associated information and specifications are<br>provided for reference and evaluation purposes only and are<br>subject to change without notice. Mudge Fasteners makes no<br>representations, warranties, or guarantees as to the<br>appropriateness, accuracy, completeness, or suitability for any<br>purpose of the file, information, or specification. You are<br>solely responsible for the use of the file, information, and<br>specifications. | This drawing is the property of<br>Mudge Fasteners. It contains<br>confidential proprietary<br>information that is Mudge<br>Fasteners property. Do not<br>disclose to or duplicate for<br>others except as authorized by<br>Mudge Fasteners. | COMPONENT<br>DESCRIPTION | #6(#8HD)X5/8 PH PAN PBS BLACK OXIDE | UNIT<br>INCH<br>SHEET<br>1 of 1 |
|--------------------------|---------------------------------------------------------------------------------------------------------------------------------------------------------------------------------------------------------------------------------------------------------------------------------------------------------------------------------------------------------------------------------------------------------------------------------------------------------------------------|----------------------------------------------------------------------------------------------------------------------------------------------------------------------------------------------------------------------------------------------|--------------------------|-------------------------------------|---------------------------------|
|                          |                                                                                                                                                                                                                                                                                                                                                                                                                                                                           |                                                                                                                                                                                                                                              | PART NUMBER              | 101068C062BO                        | SCALE                           |
| & www.mudgefasteners.com |                                                                                                                                                                                                                                                                                                                                                                                                                                                                           |                                                                                                                                                                                                                                              | MATERIAL                 | CARBON STEEL                        | 5.510                           |