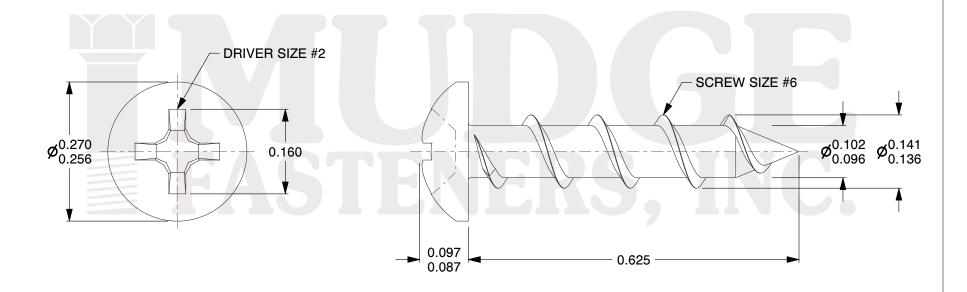

## Notes:

HEAD STYLE: PAN HEAD
DRIVE STYLE: PHILLIPS

3. MATERIAL: CARBON STEEL 4. FINISH: ANTIQUE BRASS

5. SCREW TYPE: PARTICLE BOARD SCREW

6. STANDARD: ANSI B18.6.4

@ www.mudgefasteners.com

This file and any associated information and specifications are provided for reference and evaluation purposes only and are subject to change without notice. Mudge Fasteners makes no representations, warranties, or guarantees as to the appropriateness, accuracy, completeness, or suitability for any purpose of the file, information, or specification. You are solely responsible for the use of the file, information, and specifications.

|                          |                                   | UNIT   |
|--------------------------|-----------------------------------|--------|
| COMPONENT<br>DESCRIPTION | #6(#8HD)X5/8 PH PAN PBS ANT.BRASS | INCH   |
|                          |                                   | SHEET  |
|                          |                                   | 1 of 1 |
| PART NUMBER              | 101068C062ABR                     | SCALE  |
| MATERIAL                 | CARBON STEEL                      | 5.510  |