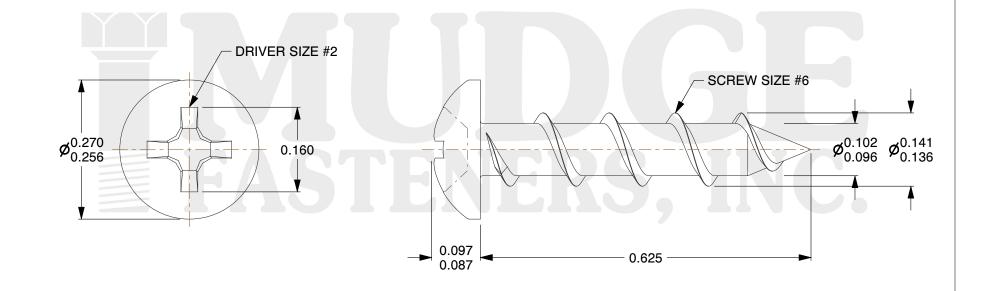

## Notes :

- 1. HEAD STYLE: PAN HEAD
- 2. DRIVE STYLE: PHILLIPS
- 3. MATERIAL: CARBON STEEL
- 4. FINISH: ANTIQUE BRASS
- 5. SCREW TYPE: PARTICLE BOARD SCREW
- 6. STANDARD: ANSI B18.6.4

| FASTENERS, INC.          | This file and any associated information and specifications are<br>provided for reference and evaluation purposes only and are<br>subject to change without notice. Mudge Fasteners makes no<br>representations, warranties, or guarantees as to the<br>appropriateness, accuracy, completeness, or suitability for any | This drawing is the property of<br>Mudge Fasteners. It contains<br>confidential proprietary<br>information that is Mudge<br>Fasteners property. Do not<br>disclose to or duplicate for<br>others except as authorized by<br>Mudge Fasteners. | COMPONENT<br>DESCRIPTION | #6(#8HD)X5/8 PH PAN PBS ANT.BRASS | UNIT<br>INCH<br>SHEET<br>1 of 1 |
|--------------------------|-------------------------------------------------------------------------------------------------------------------------------------------------------------------------------------------------------------------------------------------------------------------------------------------------------------------------|----------------------------------------------------------------------------------------------------------------------------------------------------------------------------------------------------------------------------------------------|--------------------------|-----------------------------------|---------------------------------|
|                          | purpose of the file, information, or specification. You are<br>solely responsible for the use of the file, information, and<br>specifications.                                                                                                                                                                          |                                                                                                                                                                                                                                              | PART NUMBER              | 101068C062AB                      | SCALE                           |
| & www.mudgefasteners.com |                                                                                                                                                                                                                                                                                                                         |                                                                                                                                                                                                                                              | MATERIAL                 | CARBON STEEL                      | 5.510                           |