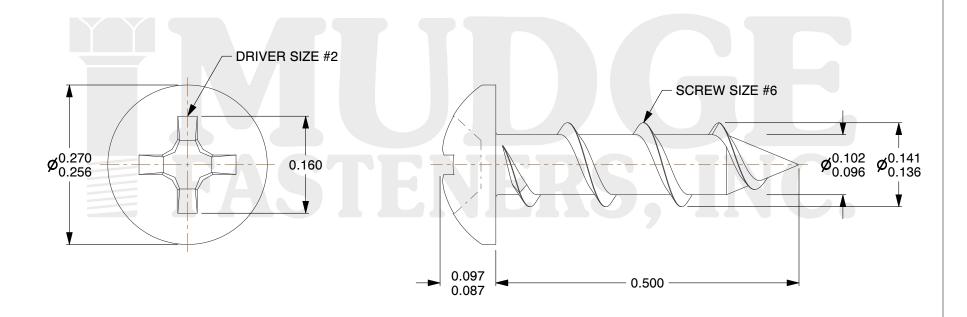

## Notes:

1. HEAD STYLE: PAN HEAD 2. DRIVE STYLE: PHILLIPS

3. MATERIAL: CARBON STEEL 4. FINISH: BRIGHT BRASS

5. SCREW TYPE: PARTICLE BOARD SCREW

6. STANDARD: ANSI B18.6.4

@www.mudgefasteners.com

This file and any associated information and specifications are provided for reference and evaluation purposes only and are subject to change without notice. Mudge Fasteners makes no representations, warranties, or guarantees as to the appropriateness, accuracy, completeness, or suitability for any purpose of the file, information, or specification. You are solely responsible for the use of the file, information, and specifications.

|                          |                                         | UNIT   |
|--------------------------|-----------------------------------------|--------|
| COMPONENT<br>DESCRIPTION | #6(#8HD)X1/2 PH PAN PBS<br>BRIGHT BRASS | INCH   |
|                          |                                         | SHEET  |
|                          |                                         | 1 of 1 |
| PART NUMBER              | 101068C050BB                            | SCALE  |
| MATERIAL                 | CARBON STEEL                            | 6.316  |