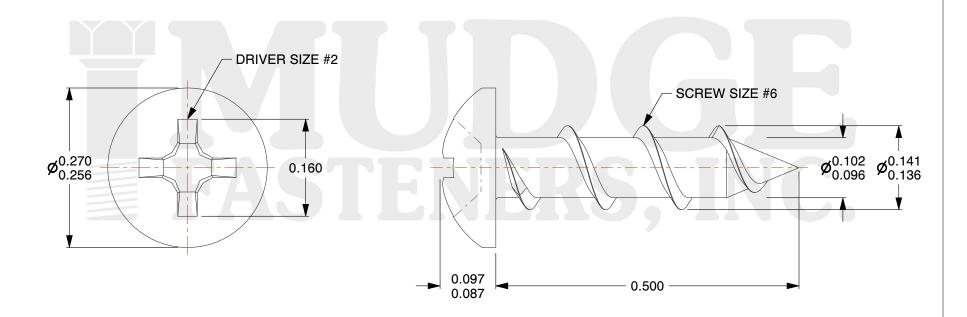

## Notes:

HEAD STYLE: PAN HEAD
DRIVE STYLE: PHILLIPS

3. MATERIAL: CARBON STEEL 4. FINISH: ANTIQUE BRASS

5. SCREW TYPE: PARTICLE BOARD SCREW

6. STANDARD: ANSI B18.6.4

@www.mudgefasteners.com

This file and any associated information and specifications are provided for reference and evaluation purposes only and are subject to change without notice. Mudge Fasteners makes no representations, warranties, or guarantees as to the appropriateness, accuracy, completeness, or suitability for any purpose of the file, information, or specification. You are solely responsible for the use of the file, information, and specifications.

|                          |                                   | UNIT   |
|--------------------------|-----------------------------------|--------|
| COMPONENT<br>DESCRIPTION | #6(#8HD)X1/2 PH PAN PBS ANT.BRASS | INCH   |
|                          |                                   | SHEET  |
|                          |                                   | 1 of 1 |
| PART NUMBER              | 101068C050AB                      | SCALE  |
| MATERIAL                 | CARBON STEEL                      | 6.316  |