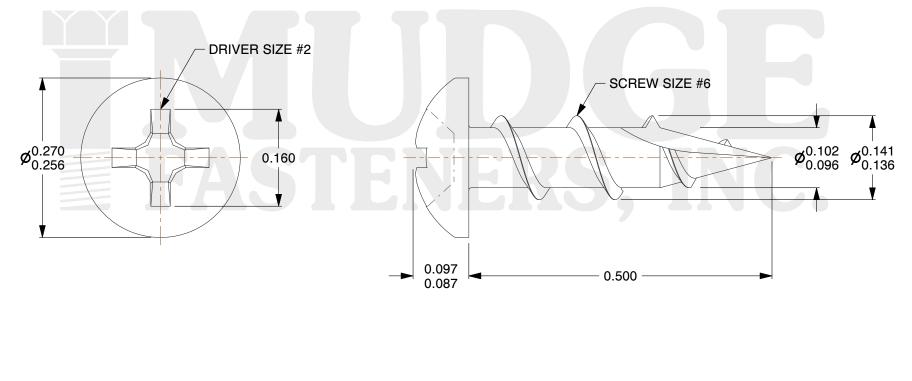

## Notes :

- 1. HEAD STYLE: PAN HEAD
- 2. DRIVE STYLE: PHILLIPS
- 3. MATERIAL: CARBON STEEL
- 4. FINISH: ZINC
- 5. SCREW TYPE: PARTICLE BOARD SCREW
- 6. STANDARD: ANSI B18.6.4

| FASTENERS, INC.          | ASTENERS, INC. appropriateness, accuracy, completeness, or suitability for any purpose of the file, information, or specification. You are solely responsible for the use of the file, information, and | This drawing is the property of<br>Mudge Fasteners. It contains<br>confidential proprietary<br>information that is Mudge<br>Fasteners property. Do not<br>disclose to or duplicate for<br>others except as authorized by<br>Mudge Fasteners. | COMPONENT<br>DESCRIPTION | #6X1/2 PHIL PAN PBS TYPE 17 ZINC | UNIT<br>INCH<br>SHEET |
|--------------------------|---------------------------------------------------------------------------------------------------------------------------------------------------------------------------------------------------------|----------------------------------------------------------------------------------------------------------------------------------------------------------------------------------------------------------------------------------------------|--------------------------|----------------------------------|-----------------------|
|                          |                                                                                                                                                                                                         |                                                                                                                                                                                                                                              |                          |                                  | 1 of 1                |
|                          |                                                                                                                                                                                                         |                                                                                                                                                                                                                                              | PART NUMBER              | 1010617C050ZC                    | SCALE                 |
| & www.mudgefasteners.com |                                                                                                                                                                                                         |                                                                                                                                                                                                                                              | MATERIAL                 | CARBON STEEL                     | 6.316                 |