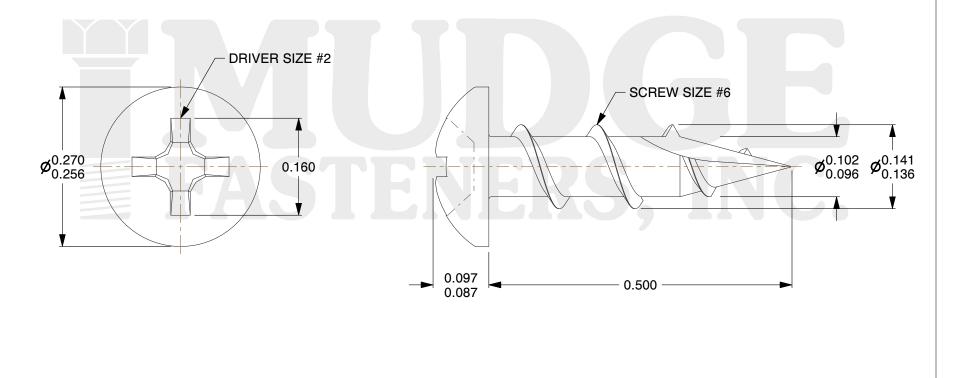

## Notes :

- 1. HEAD STYLE: PAN HEAD
- 2. DRIVE STYLE: PHILLIPS
- 3. MATERIAL: CARBON STEEL
- 4. FINISH: BLACK OXIDE
- 5. SCREW TYPE: PARTICLE BOARD SCREW
- 6. STANDARD: ANSI B18.6.4

| FASTENERS, INC.          | This file and any associated information and specifications are<br>provided for reference and evaluation purposes only and are<br>subject to change without notice. Mudge Fasteners makes no<br>representations, warranties, or guarantees as to the<br>appropriateness, accuracy, completeness, or suitability for any<br>purpose of the file, information, or specification. You are<br>solely responsible for the use of the file, information, and<br>specifications. | This drawing is the property of<br>Mudge Fasteners. It contains<br>confidential proprietary<br>information that is Mudge<br>Fasteners property. Do not<br>disclose to or duplicate for<br>others except as authorized by<br>Mudge Fasteners. | COMPONENT<br>DESCRIPTION | #6X1/2 PHIL PAN PBS TYPE 17 BLACK | UNIT<br>INCH<br>SHEET |
|--------------------------|---------------------------------------------------------------------------------------------------------------------------------------------------------------------------------------------------------------------------------------------------------------------------------------------------------------------------------------------------------------------------------------------------------------------------------------------------------------------------|----------------------------------------------------------------------------------------------------------------------------------------------------------------------------------------------------------------------------------------------|--------------------------|-----------------------------------|-----------------------|
|                          |                                                                                                                                                                                                                                                                                                                                                                                                                                                                           |                                                                                                                                                                                                                                              |                          |                                   | 1 of 1                |
|                          |                                                                                                                                                                                                                                                                                                                                                                                                                                                                           |                                                                                                                                                                                                                                              | PART NUMBER              | 1010617C050BO                     | SCALE                 |
| & www.mudgefasteners.com |                                                                                                                                                                                                                                                                                                                                                                                                                                                                           |                                                                                                                                                                                                                                              | MATERIAL                 | CARBON STEEL                      | 6.316                 |