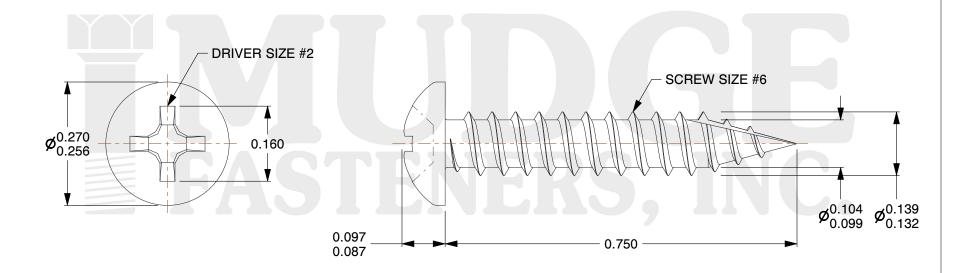

## Notes:

1. HEAD\_STYLE: PAN HEAD 2. DRIVE STYLE: PHILIPS

3. SCREW TYPE: SHEET METAL SCREW

4. MATERIAL: CARBON STEEL5. FINISH: BRIGHT BRASS6. STANDARD: ANSI B18.6.4

@www.mudgefasteners.com

This file and any associated information and specifications are provided for reference and evaluation purposes only and are subject to change without notice. Mudge Fasteners makes no representations, warranties, or guarantees as to the appropriateness, accuracy, completeness, or suitability for any purpose of the file, information, or specification. You are solely responsible for the use of the file, information, and specifications.

| COMPONENT<br>DESCRIPTION | #6X3/4 PHIL PAN SMS TYPE 17 BRIGHT<br>BRASS<br>ROHS COMPLIANT | UNIT   |
|--------------------------|---------------------------------------------------------------|--------|
|                          |                                                               | INCH   |
|                          |                                                               | SHEET  |
|                          |                                                               | 1 of 1 |
| PART NUMBER              | 1010617075BB                                                  | SCALE  |
| MATERIAL                 | CARBON STEEL                                                  | 4.887  |