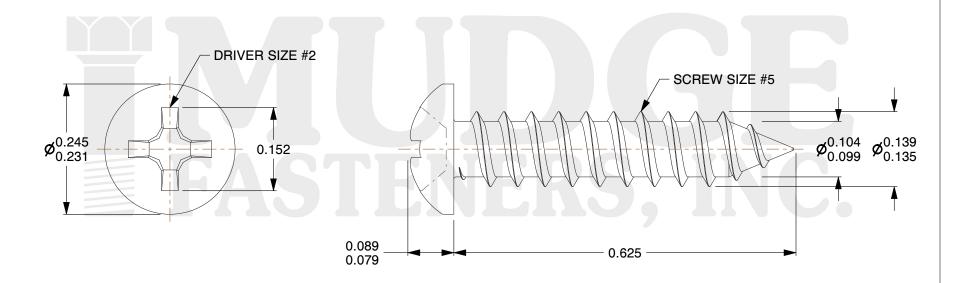

## Notes:

1. HEAD STYLE: PAN HEAD 2. DRIVE STYLE: PHILLIPS

3. SCREW TYPE: PARTICLE BOARD SCREW

4. MATERIAL: CARBON STEEL

5. FINISH: ZINC

6. STANDARD: ANSI B18.6.4

@ www.mudgefasteners.com

This file and any associated information and specifications are provided for reference and evaluation purposes only and are subject to change without notice. Mudge Fasteners makes no representations, warranties, or guarantees as to the appropriateness, accuracy, completeness, or suitability for any purpose of the file, information, or specification. You are solely responsible for the use of the file, information, and specifications.

|                          |                            | UNIT   |
|--------------------------|----------------------------|--------|
| COMPONENT<br>DESCRIPTION | #5X5/8 PHILLIPS PAN PBS ZC | INCH   |
|                          |                            | SHEET  |
|                          |                            | 1 of 1 |
| PART NUMBER              | 10105C062ZC                | SCALE  |
| MATERIAL                 | CARBON STEEL               | 5.702  |